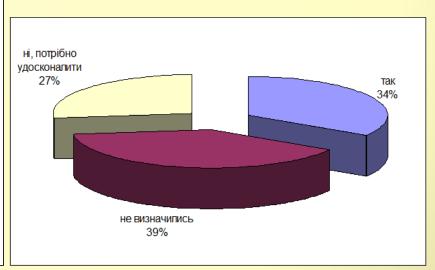

# Question 10

Do employment position instructions for environmental staff include competences which do not specified in qualification characteristics?

Do you understand the difference in the content of education: BSc degree, MSc degree and PhD?