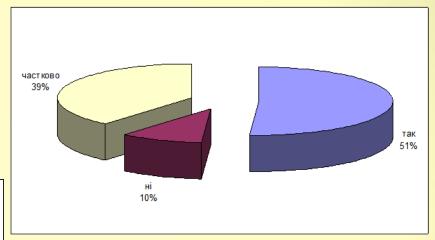

## Question 9

Do you think that qualification characteristics fully correspond to employer's requirements? If "no", what should be improved?