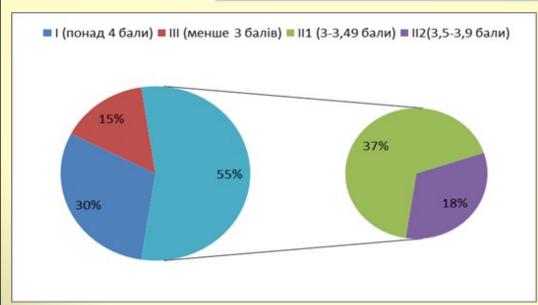

Correlation of categories with average score and assessment of competences – BSc student

Appendix 3
Level of
importance –
competences for
specialist having
MSc degree

14

Comparative of opinions and expectations: employers vs students