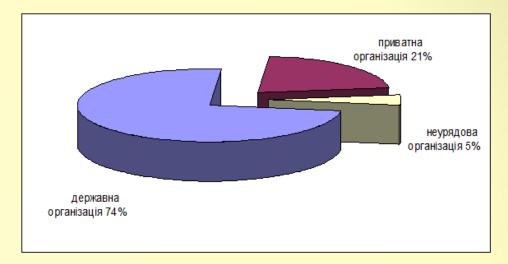

# **Total number of employers - 42 organisations**

*Question 2*Types of organisation