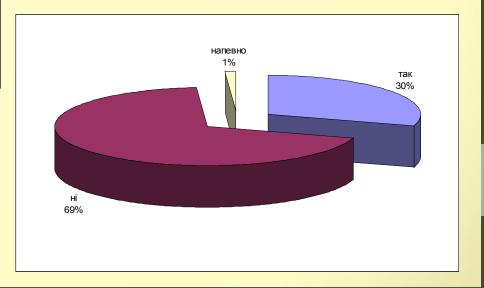

### Question 8

Do qualification characteristics of professions, identified by you, exist?