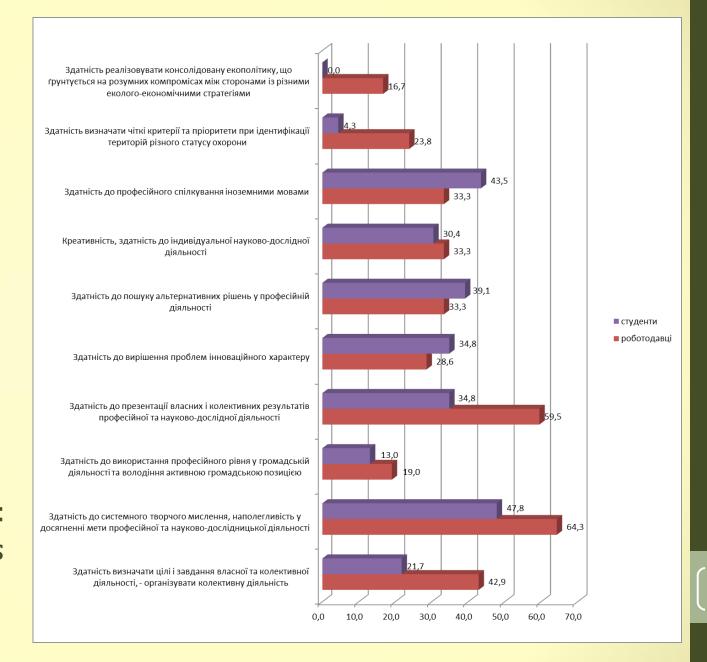

Correlation of categories with average score and assessment of competences – BSc student

Appendix 3
Level of
importance –
competences for
specialist having
MSc degree

14

Comparative of opinions and expectations: employers vs students