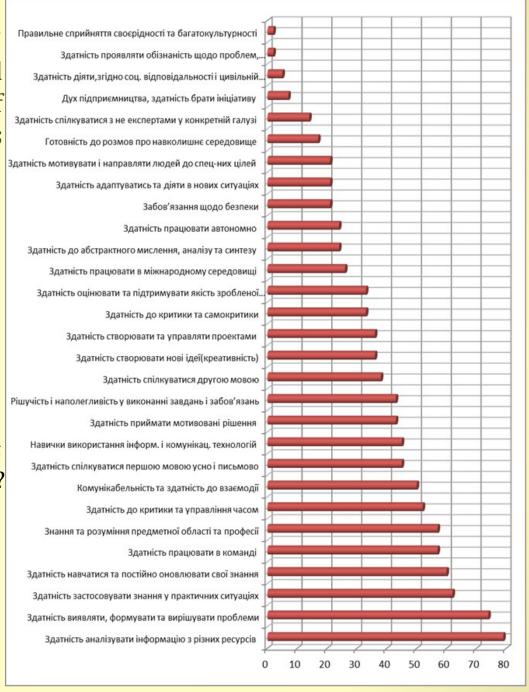

Ranking of general competencies on the level of importance for employers

Question 14
Understanding of differences
on various education levels

Question 16 Are graduates well trained?