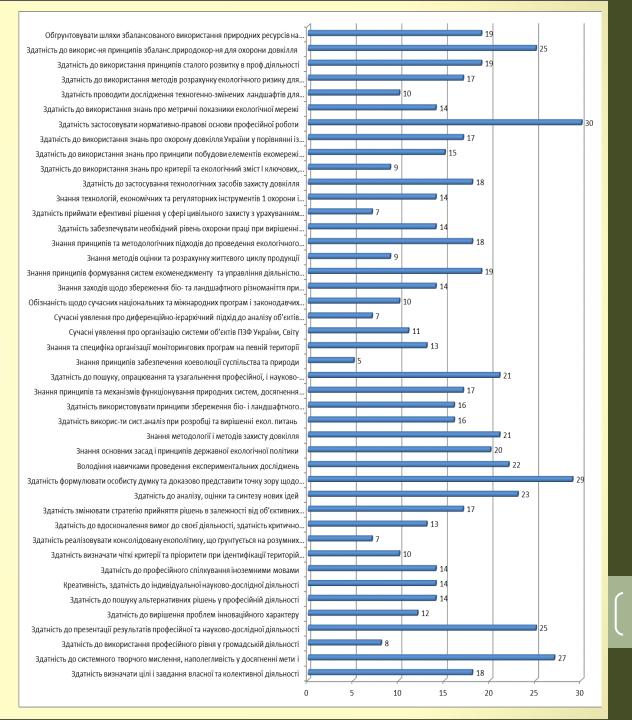

Correlation of categories with average score and assessment of competences – BSc student

Appendix 3
Level of
importance –
competences for
specialist having
MSc degree

14

Comparative of opinions and expectations: employers vs students