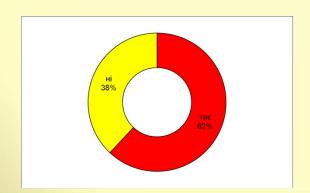

# Question 10

Do employment position instructions for environmental staff include competences which do not specified in qualification characteristics?

Do you understand the difference in the content of education: BSc degree, MSc degree and PhD?