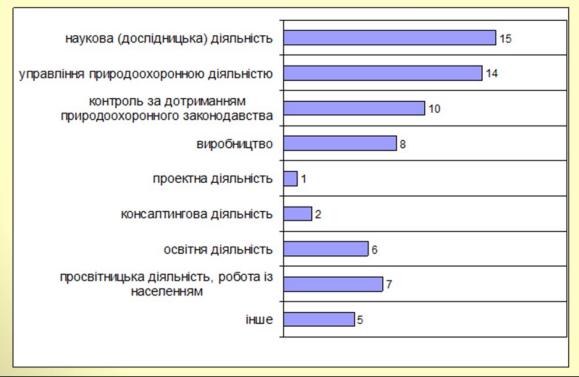

|



# **Total number of employers - 42 organisations**

*Question 2*Types of organisation





# *Question 3*Directions of activity



### Question 4

# Needs in specialists





# Question 5 Classification groups according to Occupational Classification



Question 6
Knowing of National
Qualifications
Framework





Question 7
Levels of National
Qualifications
Framework



### Question 8

Do qualification characteristics of professions, identified by you, exist?

## Question 9

Do you think that qualification characteristics fully correspond to employer's requirements? If "no", what should be improved?



# не маємо інформації 37% так 63%

# Question 10

Do employment position instructions for environmental staff include competences which do not specified in qualification characteristics?





Do you understand the difference in the content of education: BSc degree, MSc degree an