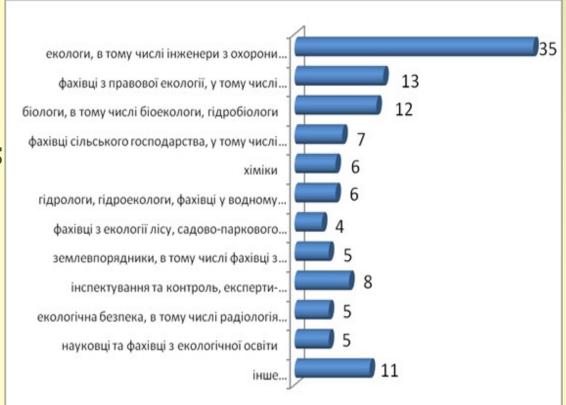

|



# **Total number of employers - 42 organisations**

*Question 2*Types of organisation





# *Question 3*Directions of activity



### Question 4

# Needs in specialists





# Question 5 Classification groups according to Occupational Classification



Question 6
Knowing of National
Qualifications
Framework





Question 7
Levels of National
Qualifications
Framework



### Question 8

Do qualification characteristics of professions, identified by you, exist?

## Question 9

Do you think that qualification characteristics fully correspond to employer's requirements? If "no", what should be improved?



# не маємо інформації 37% так 63%

# Question 10

Do employment position instructions for environmental staff include competences which do not specified in qualification characteristics?





Do you understand the difference in the content of education: BSc degree, MSc degree and PhD?

Question 13
What environmental specialists are necessary for your organiza