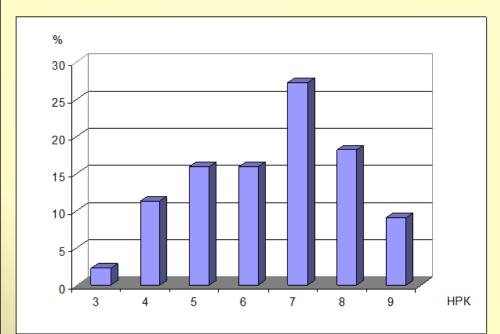

Ranking of general competencies on the level of importance for employers

Question 14
Understanding of differences
on various education levels

Question 16 Are graduates well trained?