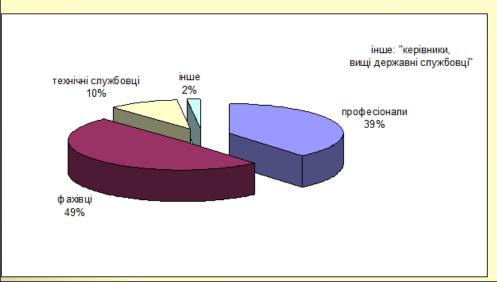

# Question 5 Classification groups according to Occupational Classification

Question 6
Knowing of National
Qualifications
Framework

Question 7
Levels of National
Qualifications
Framework