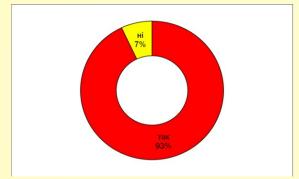

### Question 8

Do qualification characteristics of professions, identified by you, exist?

# не маємо інформації 37% так 63%