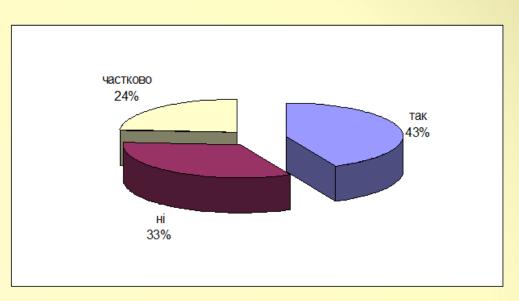

## Question 9

Do you think that qualification characteristics fully correspond to employer's requirements? If "no", what should be improved?