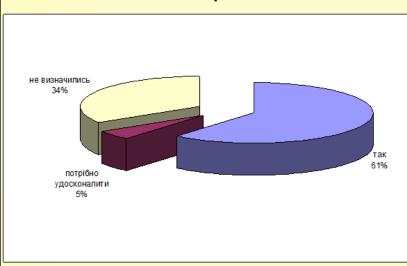

# Question 10

Do employment position instructions for environmental staff include competences which do not specified in qualification characteristics?

Do you understand the difference in the content of education: BSc degree, MSc degree and PhD?